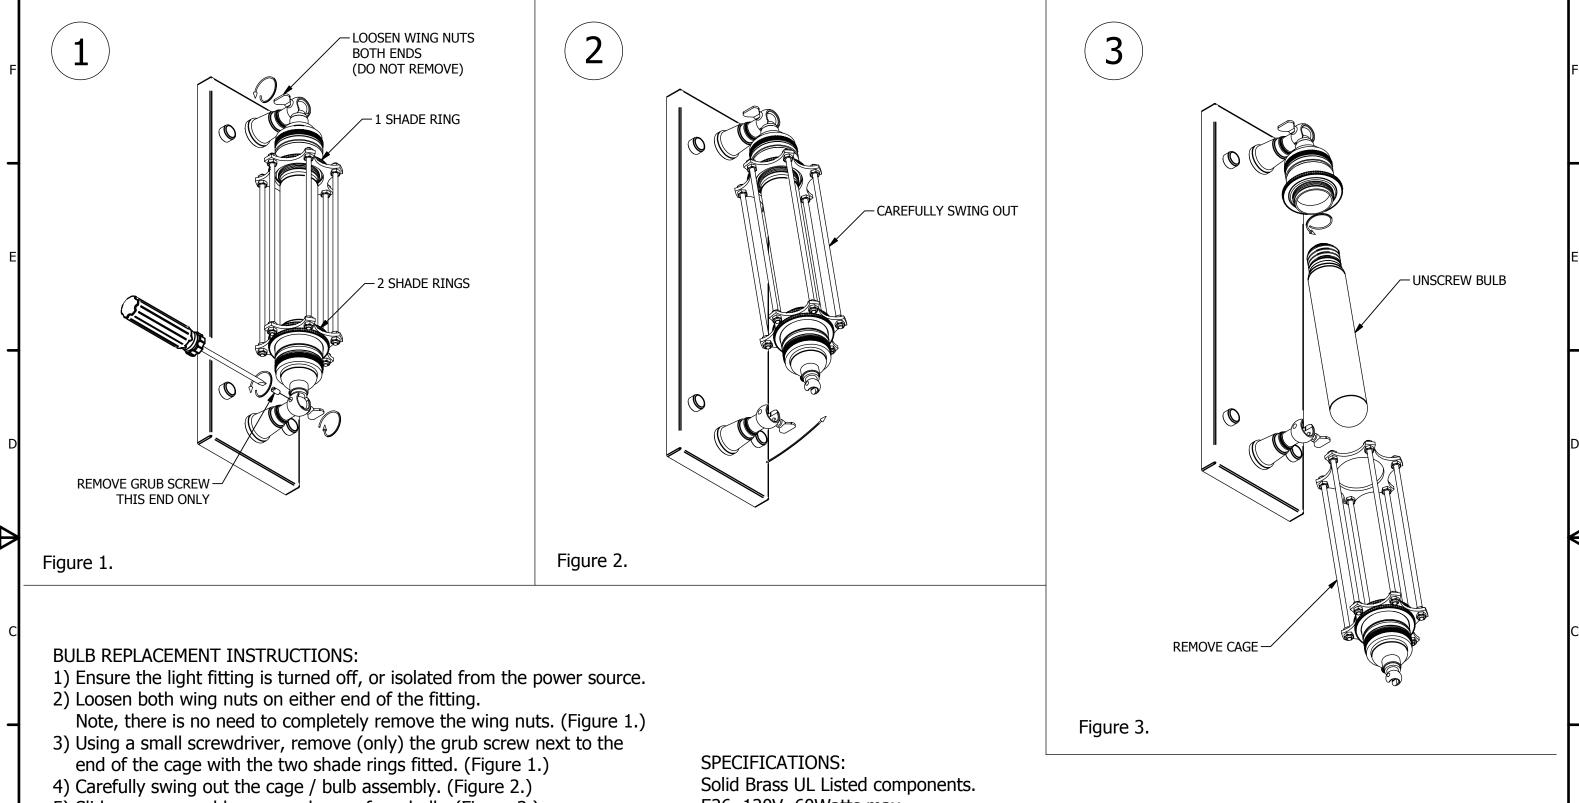

- 5) Slide cage assembly over and away from bulb. (Figure 3.)
- 6) Unscrew bulb.
- 7) Fit new bulb and reassemble light fitting.

E26 120V 60Watts max. Earth connection at wall mount. Tube bulb length 186mm.