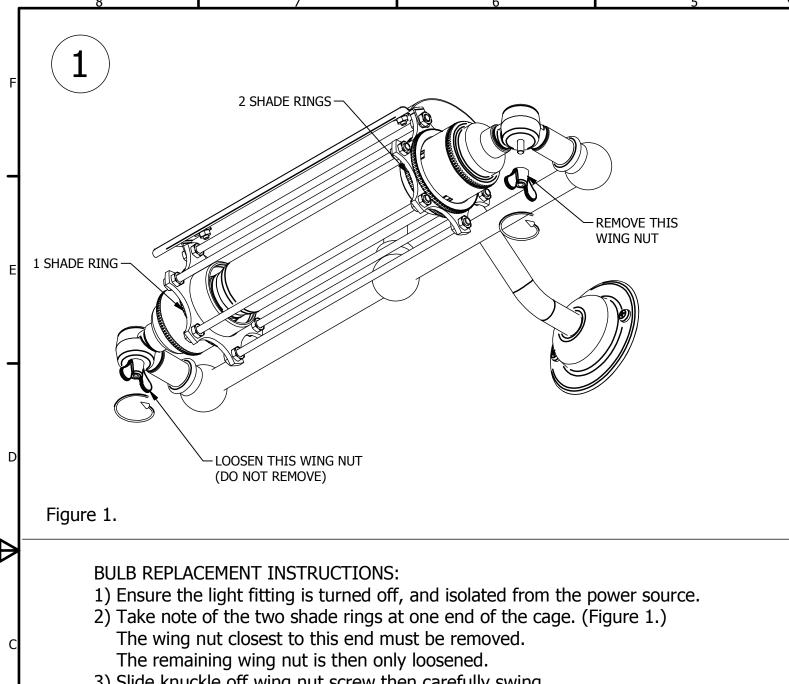

- 3) Slide knuckle off wing nut screw then carefully swing out the cage / bulb assembly. (Figure 2.)
- 4) Slide cage assembly over and away from bulb. (Figure 3.)
- 5) Unscrew bulb.
- 6) Fit new bulb and reassemble light fitting.