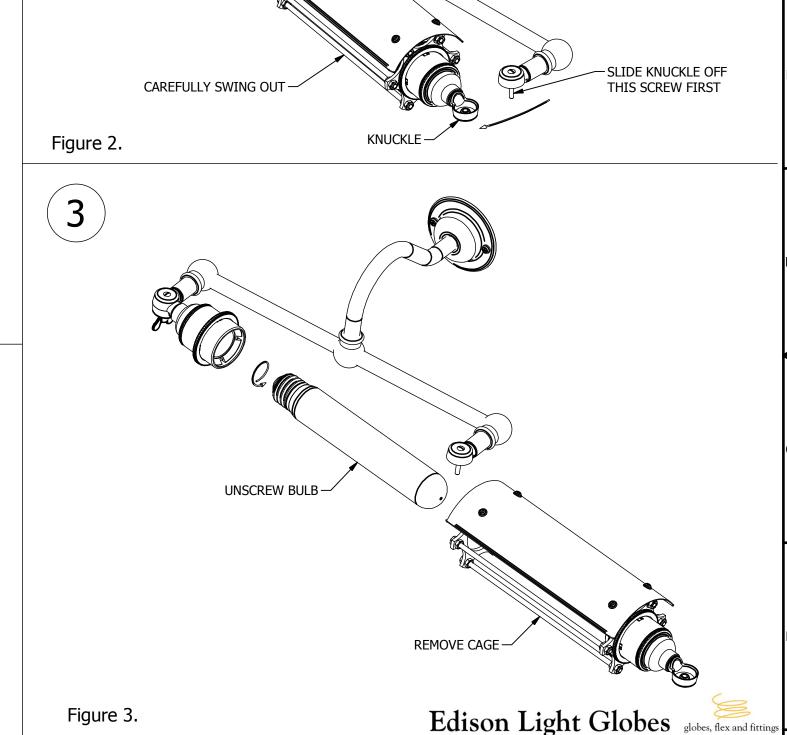

- 3) Slide knuckle off wing nut screw then carefully swing out the cage / bulb assembly. (Figure 2.)
- 4) Slide cage assembly over and away from bulb. (Figure 3.)
- 5) Unscrew bulb.
- 6) Fit new bulb and reassemble light fitting.