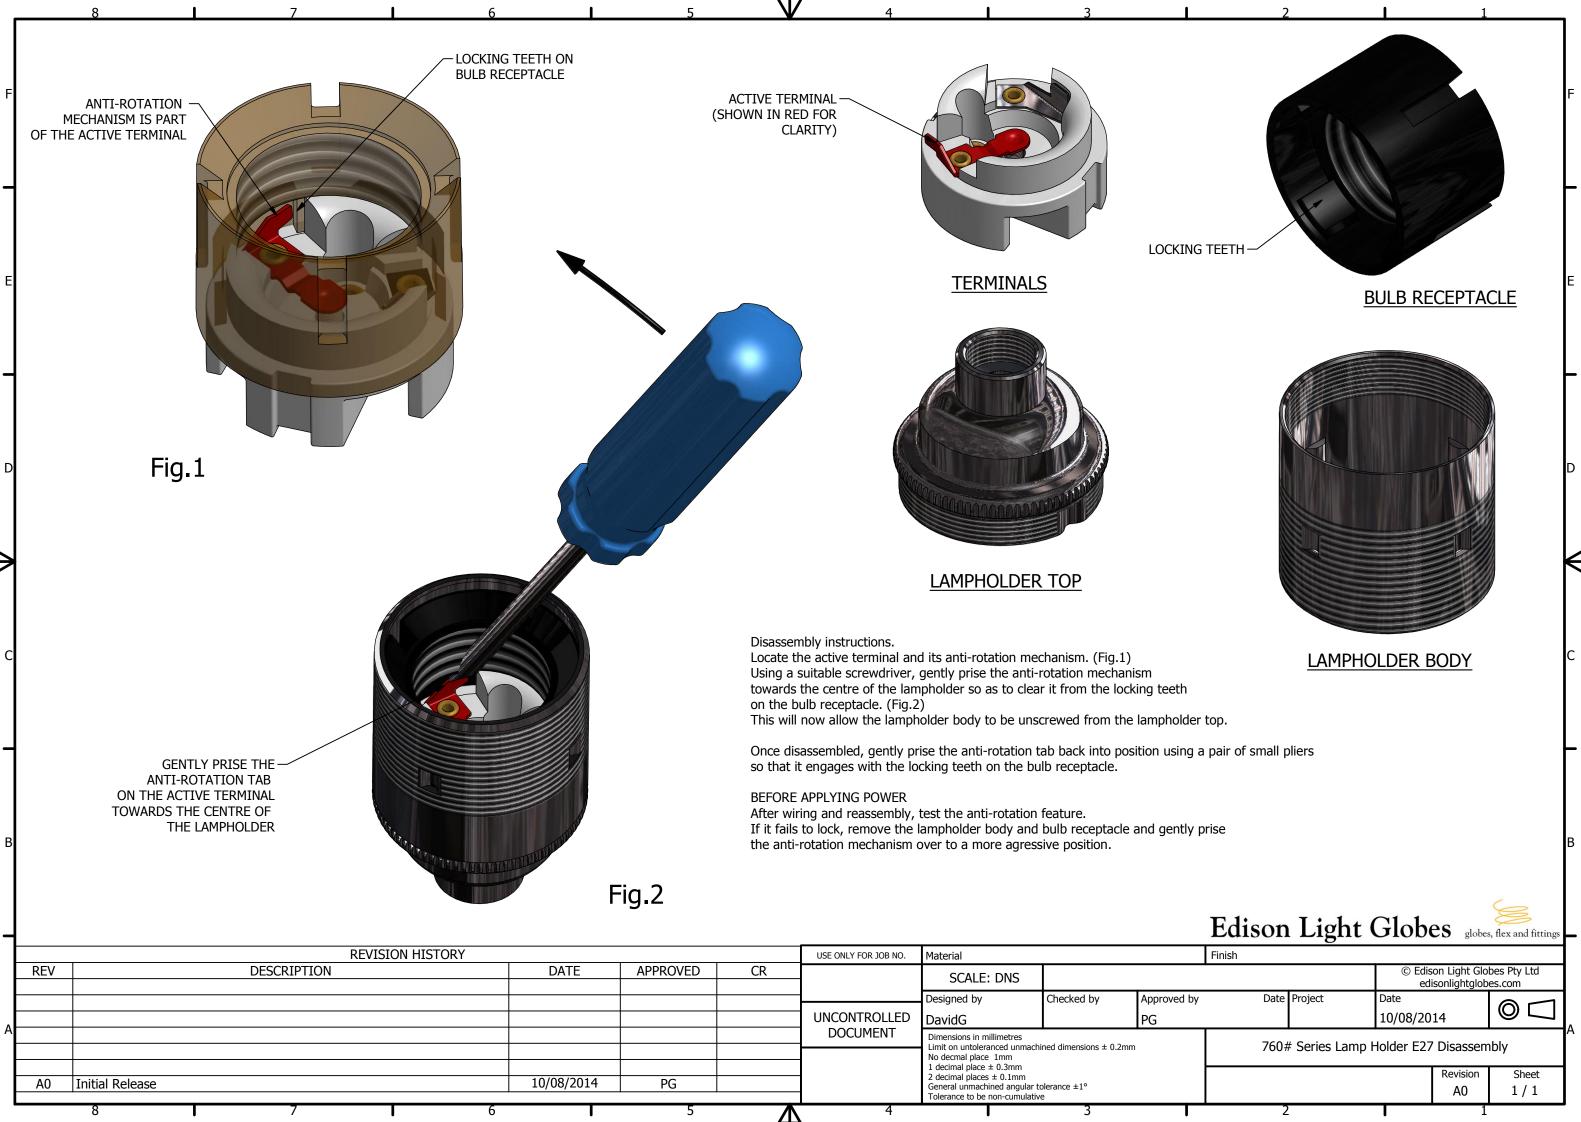

|   | REVISION HISTORY   |   |             |   |   |            |          |     | USE ONLY FOR JOB NO. | Material                                                                                     |            |            |  |
|---|--------------------|---|-------------|---|---|------------|----------|-----|----------------------|----------------------------------------------------------------------------------------------|------------|------------|--|
|   | REV                |   | DESCRIPTION |   |   | DATE       | APPROVED | CR  | -                    | SCALE: DNS                                                                                   |            |            |  |
| A |                    |   |             |   |   |            |          |     | -                    | Designed by                                                                                  | Checked by | Approved b |  |
|   |                    |   |             |   |   |            |          |     |                      | DavidG                                                                                       |            | PG         |  |
|   |                    |   |             |   |   |            |          |     | DOCUMENT             | Dimensions in millimetres<br>Limit on untoleranced unmachined dimensions ± 0.2mm             |            |            |  |
|   |                    |   |             |   |   |            |          |     | -                    | No decrial place 1 mm<br>1 decimal place ± 0.3mm                                             |            |            |  |
|   | A0 Initial Release |   |             |   |   | 10/08/2014 | PG       |     | -                    | 2 decimal places ± 0.3mm<br>General unmachined angular tol<br>Tolerance to be non-cumulative |            |            |  |
|   |                    | 8 |             | 7 | 6 |            | 5        | - A | 4                    | ·                                                                                            | 3          |            |  |