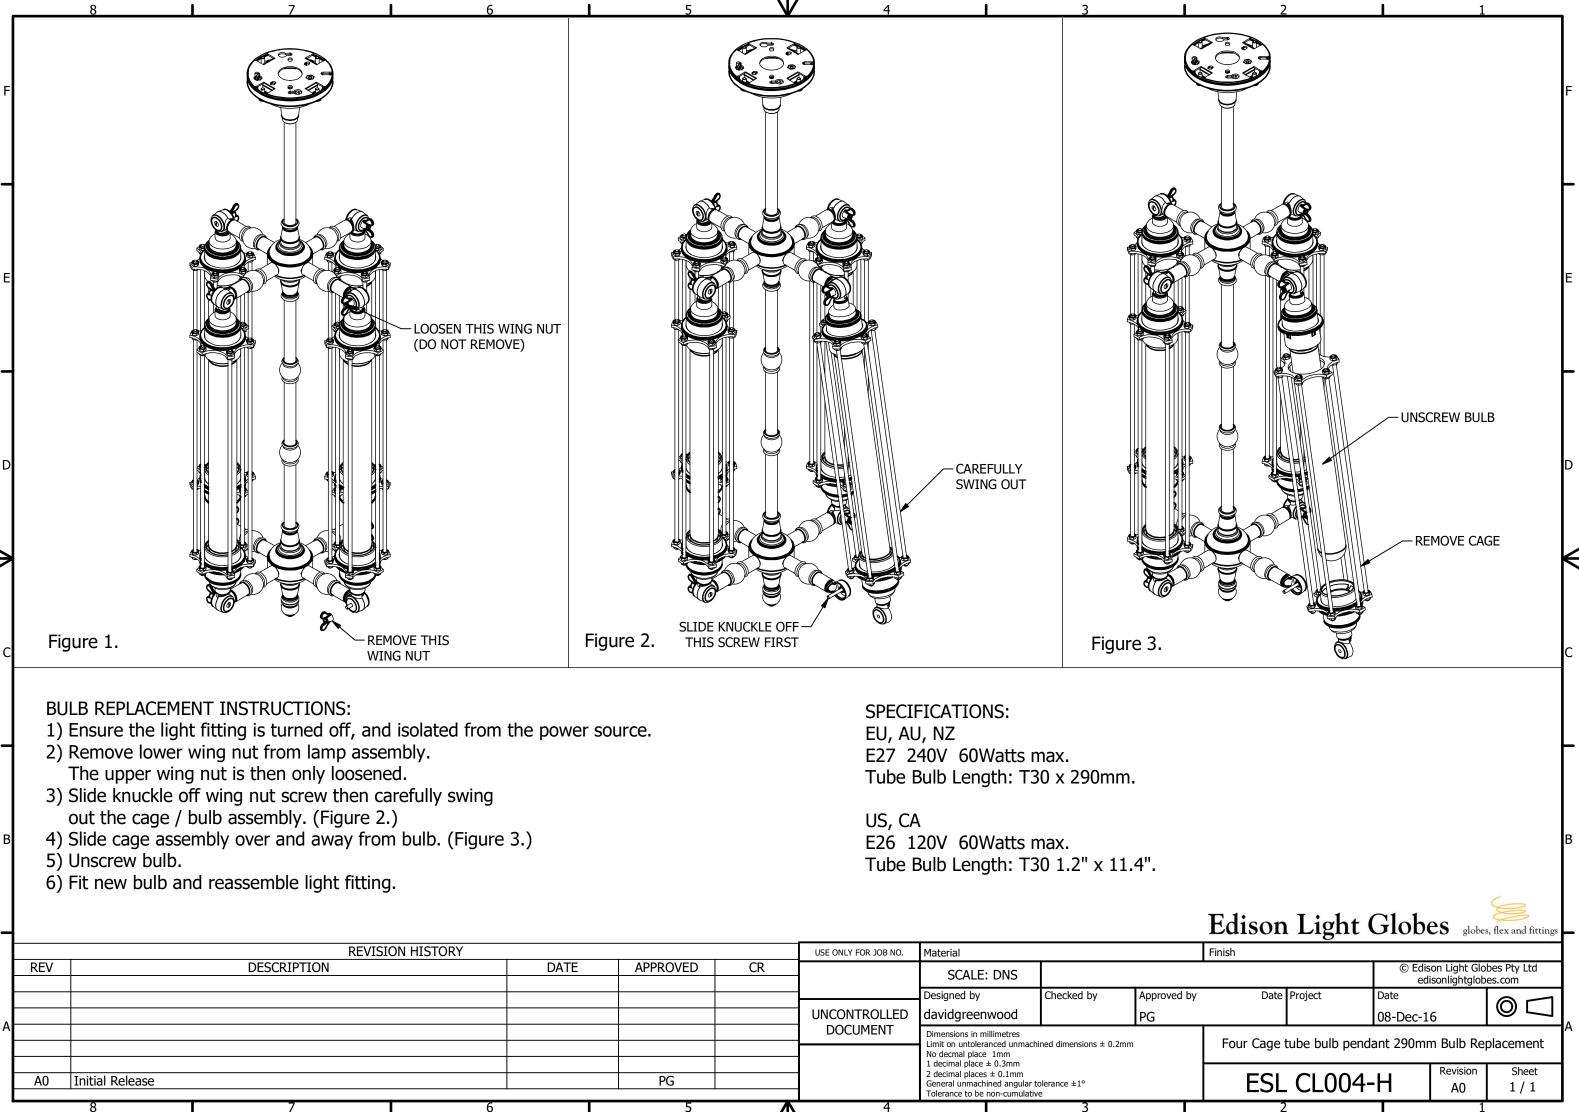

|   | REVISION HISTORY   |  |             |  |  |      |          |    | USE ONLY FOR JOB NO. | Material                                                                         |            |             |
|---|--------------------|--|-------------|--|--|------|----------|----|----------------------|----------------------------------------------------------------------------------|------------|-------------|
|   | REV                |  | DESCRIPTION |  |  | DATE | APPROVED | CR | -                    | SCALE: DNS                                                                       |            |             |
|   |                    |  |             |  |  |      |          |    |                      | Designed by                                                                      | Checked by | Approved by |
|   |                    |  |             |  |  |      |          |    |                      | davidgreenwood                                                                   |            | PG          |
| A |                    |  |             |  |  |      |          |    | DOCUMENT             | Dimensions in millimetres<br>Limit on untoleranced unmachined dimensions ± 0.2mm |            |             |
|   |                    |  |             |  |  |      |          |    | _                    | No decmal place 1mm<br>1 decimal place ± 0.3mm<br>2 decimal places ± 0.1mm       |            |             |
|   |                    |  |             |  |  |      |          |    |                      |                                                                                  |            |             |
|   | A0 Initial Release |  |             |  |  |      | PG       |    |                      | General unmachined angular tolerance ±1°                                         |            |             |
|   |                    |  |             |  |  |      |          |    |                      | Tolerance to be non-cumulative                                                   |            |             |